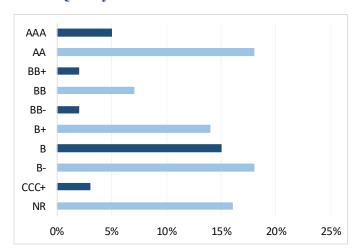

| %    |
|--------|---------------------------------------------|------|
| 12.00% | Quiport, 2033                               | 3.7% |
| 11.00% | HKN Energy, 2024                            | 3.4% |
| 8.45%  | Trans-Oil, 2026                             | 3.2% |
| 8.875% | Credit Bank of Moscow, PERPS                | 3.1% |
| 9.25%  | Tinkoff Credit Systems, PERPS               | 3.1% |
| 8.875% | Telecom Services of Trinidad & Tobago, 2029 | 3.1% |
| 8.50%  | Brooge Petroleum, 2025                      | 3.0% |
| 8.50%  | Danaos, 2028                                | 3.0% |
| 7.50%  | Cable & Wireless Communications, 2026       | 2.9% |
| 8.00%  | Copper Mountain Mining Corporation, 2026    | 2.9% |

### Regional Allocation (incl cash & equiv)



#### **Credit Quality**



#### Sector Allocation (incl cash & equiv)



## **Fund Terms**

| Regulatory         | UCITS V                                           | Domicile                | Ireland                      |
|--------------------|---------------------------------------------------|-------------------------|------------------------------|
| Liquidity          | Daily Pricing / Weekly dealing                    | <b>Global Custodian</b> | Citibank N.A., London        |
| Start Date         | 2nd July 2012                                     | Auditor                 | Deloitte (Ireland) LLP       |
| Management Fee     | 1.5% (Retail) 1% (Institutional)                  | Legal Counsel           | Eversheds Sutherland         |
| Performance Fee    | 5% Incentive Fee