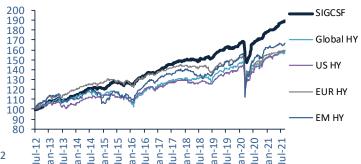

# **Performance since Inception**

|                           | YtD    | 3 Years  |        | Since Inceptio |        |
|---------------------------|--------|----------|--------|----------------|--------|
|                           | Return | Return * | Sharpe | Return *       | Sharpe |
| SIGCSF Class F (US\$)     | 6.4%   | 7.8%     | 1.3    | 7.2%           | 1.9    |
| Global HY (etf: HYG US)   | 3.6%   | 5.8%     | 0.4    | 5.1%           | 0.5    |
| US HY (etf: SPHY US)      | 5.0%   | 7.4%     | 0.7    | 5.2%           | 0.7    |
| EUR HY (etf: SYBJ GY)     | 2.9%   | 3.5%     | 0.2    | 5.2%           | 0.5    |
| EM HY (etf: HYEM US)      | 2.3%   | 8.2%     | 0.5    | 5.7%           | 0.5    |
| Bloomberg Barc Global Agg | -2.1%  | 4.6%     | 0.7    | 2.1%           | 0.3    |