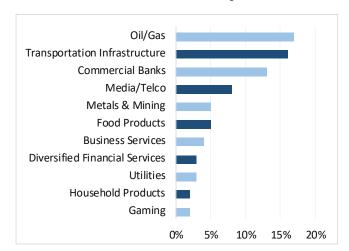

--------------------------------|------|
| 12.00% | Quiport, 2033                               | 3.7% |
| 11.00% | HKN Energy, 2024                            | 3.4% |
| 8.45%  | Trans-Oil, 2026                             | 3.2% |
| 8.875% | Credit Bank of Moscow, PERPS                | 3.1% |
| 9.25%  | Tinkoff Credit Systems, PERPS               | 3.1% |
| 8.875% | Telecom Services of Trinidad & Tobago, 2029 | 3.1% |
| 8.50%  | Brooge Petroleum, 2025                      | 3.0% |
| 8.50%  | Danaos, 2028                                | 3.0% |
| 7.50%  | Cable & Wireless Communications, 2026       | 2.9% |
| 8.00%  | Copper Mountain Mining Corporation, 2026    | 2.9% |

### Regional Allocation (incl cash & equiv)



#### **Credit Quality**



#### Sector Allocation (incl cash & equiv)



## **Fund Terms**

| Regulatory         | UCITS V                                           | Domicile                | Ireland                      |
|--------------------|---------------------------------------------------|-------------------------|------------------------------|
| Liquidity          | Daily Pricing / Weekly dealing                    | <b>Global Custodian</b> | Citibank N.A., London        |
| Start Date         | 2nd July 2012                                     | Auditor                 | Deloitte (Ireland) LLP       |
| Management Fee     | 1.5% (Retail) 1% (Institutional)                  | Legal Counsel           | Eversheds Sutherland         |
| Performance Fee    | 5% Incentive Fee                                  | Administrator           | Apex Fund Services