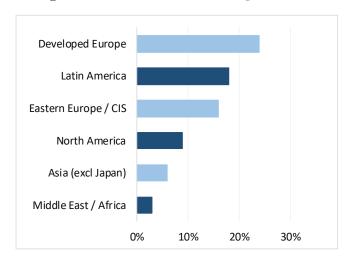

| %    |
|--------|---------------------------------------------|------|
| 12.00% | Quiport, 2033                               | 3.7% |
| 11.00% | HKN Energy, 2024                            | 3.4% |
| 8.45%  | Trans-Oil, 2026                             | 3.2% |
| 8.875% | Credit Bank of Moscow, PERPS                | 3.1% |
| 9.25%  | Tinkoff Credit Systems, PERPS               | 3.1% |
| 8.875% | Telecom Services of Trinidad & Tobago, 2029 | 3.1% |
| 8.50%  | Brooge Petroleum, 2025                      | 3.0% |
| 8.50%  | Danaos, 2028                                | 3.0% |
| 7.50%  | Cable & Wireless Communications, 2026       | 2.9% |
| 8.00%  | Copper Mountain Mining Corporation, 2026    | 2.9% |

### Regional Allocation (incl cash & equiv)



#### **Credit Quality**



#### Sector Allocation (incl cash & equiv)



## **Fund Terms**

| Regulatory         | UCITS V                                           | Domicile                | Ireland                      |
|--------------------|---------------------------------------------------|-------------------------|------------------------------|
| Liquidity          | Daily Pricing / Weekly dealing                    | <b>Global Custodian</b> | Citibank N.A., London        |
| Start Date         | 2nd July 2012                                     | Auditor                 | Deloitte (Ireland) LLP       |
| Management Fee     | 1.5% (Retail) 1% (Institutional)                  | Legal Counsel           | Eversheds Sutherland         |
| Performance Fee    | 5% Incentive Fee